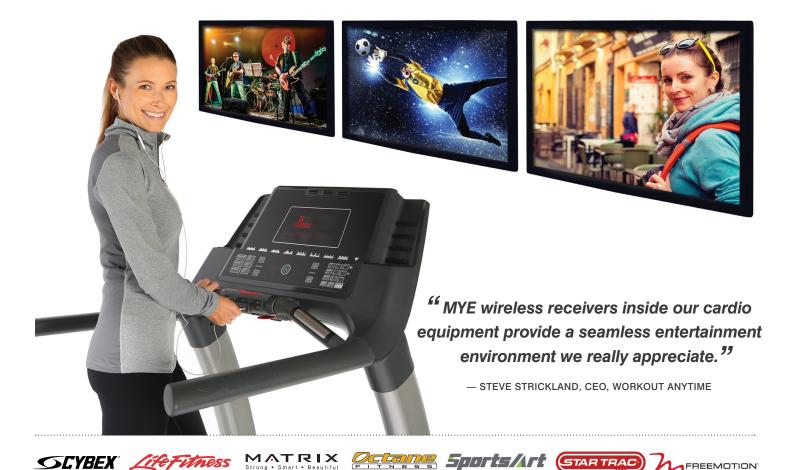

## The Choice of Leading Cardio Equipment Brands

Cardio machines with integrated MYE wireless receivers provide audio from any ceiling or wall mounted TV connected to TV audio transmitters. Members simply plug in headphones, select the TV on the console and enjoy.

#### **MYE Built-In TV Audio Receiver Features:**

- MYE integrated seamless design eliminates the need for Cardio Theater style receivers wire-tied to machines.
- TV Select, Volume Controls and Headphone Jack are integrated into machine console.
- Compatible with all MYE, Cardio Theater and BroadcastVision transmitters.

- Certification by equipment manufacturers ensures compatibility and validates machine warranty.
- Request integrated MYE Club TV Audio
  Receivers on your next equipment order.

MyeFitness.eu +45 7199 2857