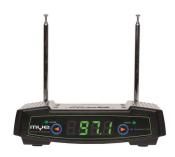

#### **MYE Club TV FM Transmitter**

- Works with any FM radio or optional MYE Eclipse FM Only Receiver.
- Digital and analog input capability.
- Dual Diversity Antenna System for static and drift-free transmission.
- 5-year warranty.