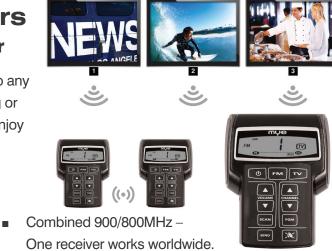

#### The Industry's #1 Selling TV Audio Receiver

MYE Eclipse Smart Programming TV Audio Receivers attach to any cardio machine for the clearest possible audio from any ceiling or wall mounted TV. Members simply select the desired TV and enjoy audio from their favorite programs.

- Smart Programming One receiver wirelessly programs TV Transmitters to all other receivers saving installation time and cost.
- Headphone Jack Replacement Alert Flashing icon alerts to replace worn or damaged headphone jack.
- Works perfectly with all MYE, Cardio Theater,
  BroadcastVision and other wireless audio transmitters.

- TV Audio & FM Radio combined Members have choice to enjoy TV audio and local FM Radio.
- 3-year warranty.