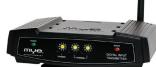

### **MYE Club TV Audio Digital Transmitter**

- Official transmitter for integrated receivers in Cybex, Life Fitness, Matrix, Star Trac, SportsArt and FreeMotion cardio machines.
- Digital Audio and Standard Analog audio inputs.
- Universal compatibility with all MYE, Cardio Theater and BroadcastVision 900/800 MHz receivers.
- Includes Cardio Theater and BroadcastVision frequencies for easy install of additional transmitters.
- Standard analog audio input for traditional TVs with analog audio outputs.
- 5-year warranty.